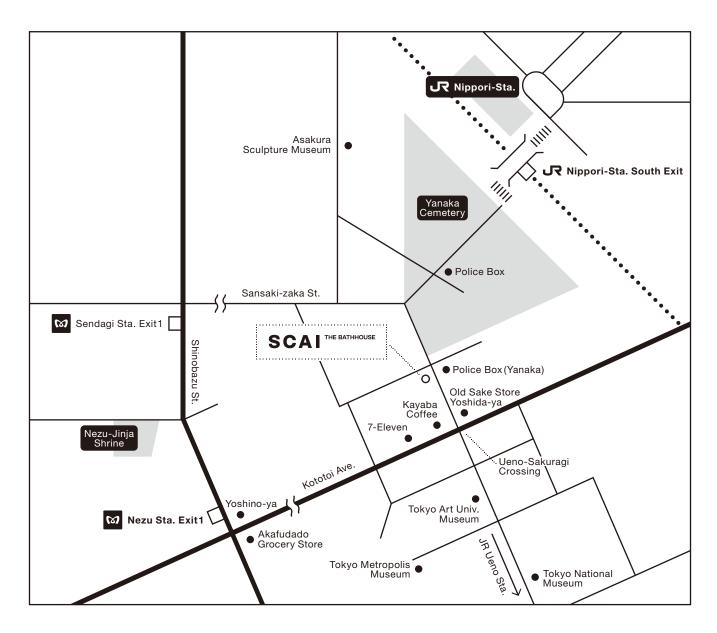

## Access:

## [From JR Nippori station]

Take the South exit at Nippori station. After the ticket gates, turn left along the bridge and stone steps leading to a broad avenue. Walk straight until the end of the road (approx. 5 mins), and turn left. The gallery is located on your right after a minute walk, opposite a police box.

## [From Nezu station (Tokyo Metro)]

Take Exit 1 at Nezu station. At the street junction, take the crossing and the road between Yoshino-ya (orange store banner) and Akafudado grocery store. Walk up the slope about 10 mins. Past a 7-eleven, turn on the first left at Kayaba Coffee. The gallery is located on your left after a minute walk, opposite a police box.